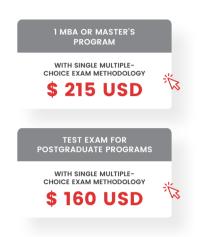

#### DO YOU WANT TO HAVE THIS METHODOLOGY IN YOUR CURRENT COURSE?

Click on the type of your program and click on the corresponding price

**Once the payment is made,** we will send you a form for you to select the programs you wish to take exams in. From there, you can continue your studies as usual and practice with multiple-choice quizzes available in each subject. When the new exam session begins, your exam will already be prepared and accessible on the virtual platform.