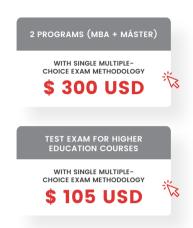

#### DO YOU WANT TO HAVE THIS METHODOLOGY IN YOUR CURRENT COURSE?

Click on the type of your program and click on the corresponding price

**Once the payment is made,** we will send you a form for you to select the programs you wish to take exams in. From there, you can continue your studies as usual and practice with multiple-choice quizzes available in each subject. When the new exam session begins, your exam will already be prepared and accessible on the virtual platform.