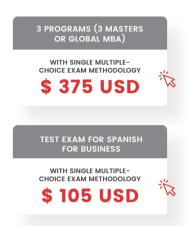

#### DO YOU WANT TO HAVE THIS METHODOLOGY IN YOUR CURRENT COURSE?

Click on the type of your program and click on the corresponding price

**Once the payment is made,** we will send you a form for you to select the programs you wish to take exams in. From there, you can continue your studies as usual and practice with multiple-choice quizzes available in each subject. When the new exam session begins, your exam will already be prepared and accessible on the virtual platform.

### **ENEB**

- Check the general conditions of this campaign here: GENERAL CONDITIONS
- If you want to take exams for programs in which you are already enrolled and, additionally add a new program with a multiple-choice test in which you are not enrolled that you are not enrolled in, you will have to make two payments: a first payment and, 24 hours later, make a second payment choosing the program(s) you wish to add to your programs you wish to add to your training with multiple-choice exam.
- The Spanish for Business exam will always be taken independently from the rest of your studies.
- If you wish to take a single exam for various study programs belonging to different types (such as Masters, Postgraduate courses, or Higher Education Courses), you will need to make a payment for each type of program from column 1. Although a payment is required for each category, in these cases, you will only need to take one exam that covers all the selected programs.
- Remember that if you need to make more than one payment, our system only allows payments with the same email account every 24 hours. This means that to make a second payment, you will have to wait 24 hours after the first one and use the same email account for both payments.
- Check our training offer here: <a href="https://eneb.com/training-programs/">https://eneb.com/training-programs/</a>